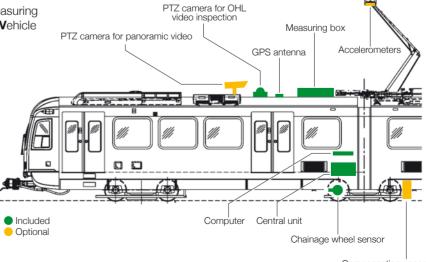

## **Cat-VW**

Contactless overhead line diagnostic and measuring equipment installable on any type of railway **V**ehicle (height, stagger and **W**ear)

## **Cat-V**

Contactless overhead line diagnostic and measuring equipment, installable on any type of railway **V**ehicle (height and stagger)

| CAT-V                |           |                |  |
|----------------------|-----------|----------------|--|
| 160 km/h             | max speed |                |  |
| from 3 to 8 m        | range     | Height of OHL  |  |
| 1 cm                 | accuracy  |                |  |
| from -100 to +100 cm | range     |                |  |
| 1 cm                 | accuracy  | Stagger of OHL |  |
|                      |           |                |  |