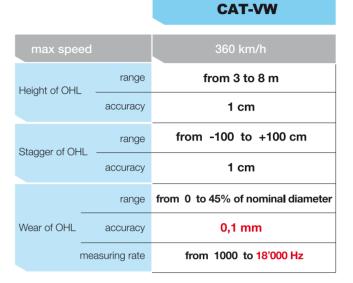

## **Cat-VW**

Contactless overhead line diagnostic and measuring equipment installable on any type of railway **V**ehicle (height, stagger and **W**ear)