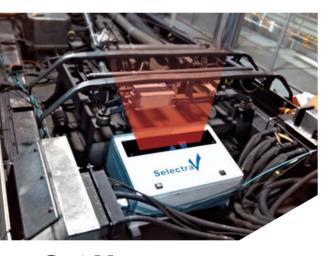

## **Cat-VW**

Contactless overhead line diagnostic and measuring equipment installable on any type of railway **V**ehicle (height, stagger and **W**ear)

## **Cat-V**

Contactless overhead line diagnostic and measuring equipment, installable on any type of railway **V**ehicle (height and stagger)

| CAT-V                |           |                |  |
|----------------------|-----------|----------------|--|
| 160 km/h             | max speed |                |  |
| from 3 to 8 m        | range     | Height of OHL  |  |
| 1 cm                 | accuracy  |                |  |
| from -100 to +100 cm | range     |                |  |
| 1 cm                 | accuracy  | Stagger of OHL |  |
|                      |           |                |  |