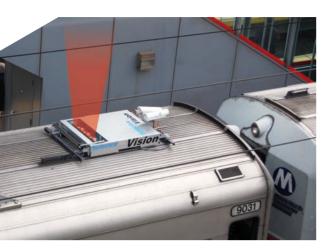

## **Cat-VW**

Contactless overhead line diagnostic and measuring equipment installable on any type of railway **V**ehicle (height, stagger and **W**ear)

## **Cat-V**

Contactless overhead line diagnostic and measuring equipment, installable on any type of railway **V**ehicle (height and stagger)

| CAT-V                |           |                |  |
|----------------------|-----------|----------------|--|
| 160 km/h             | max speed |                |  |
| from 3 to 8 m        | range     | Height of OHL  |  |
| 1 cm                 | accuracy  |                |  |
| from -100 to +100 cm | range     |                |  |
| 1 cm                 | accuracy  | Stagger of OHL |  |
|                      |           |                |  |