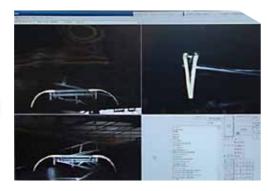

## Software:

• Computer vision image processing for automatic detection

Damage on the pantograph

Display

Real example of train with 6 pantos. The computer shows in real time the 3 different views of each pantograph: frontal, rear and lateral view.