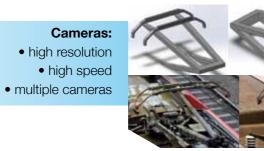

# The complete solution for checking the pantographs

Composition

Lighning:

• day and night acquisition