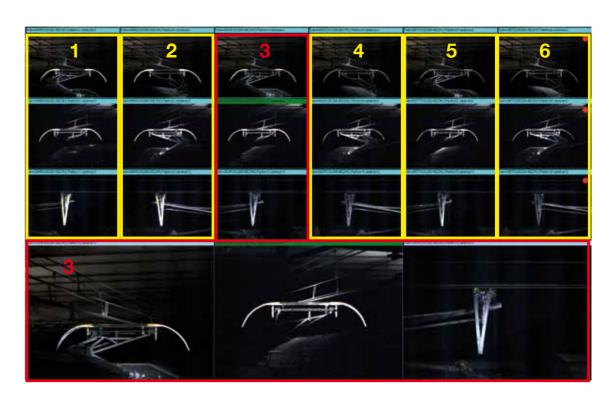

# The complete solution for checking the pantographs

Composition

Lighning:

• day and night acquisition

## Software:

• Computer vision image processing for automatic detection

Damage on the pantograph

Display

Real example of train with 6 pantos. The computer shows in real time the 3 different views of each pantograph: frontal, rear and lateral view.