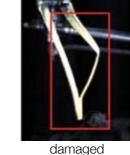

## Other examples







Left pantograph horn damaged





good

# PantoCheck Measurements

• pantograph shape

• pantograph integrity

- pantograph geometry
- pantograph horns
- missing parts of carbon
- carbon strips wear
- Selectra ision

Via delle Nazioni, 3/5/7 - 44123 Ferrara - Italy - Tel. +39 0532 748000 www.selectravision.com - info@selectravision.com



- wire uplift
- wire tension
- wire voltage
- wind direction and speed
- pantograph temperature

### Video and laser system able to make an automatic control of each pantograph when the train is passing.

RATP Qualified by RATP Paris Metro





# Automatic video inspection system for Pantographs







# The complete solution for checking the pantographs









Composition





Lighning:

• day and night acquisition







## Software:

• Computer vision image processing for automatic