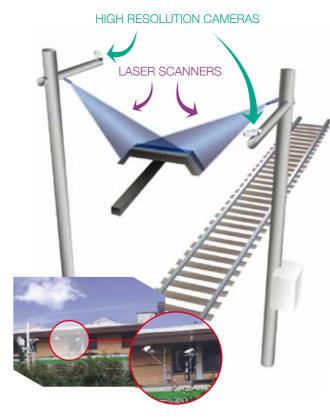

### Video and laser system able to make an automatic control of each pantograph when the train is passing.

RATP Qualified by RATP Paris Metro

# Automatic video inspection system for Pantographs

# The complete solution for checking the pantographs

Composition

Lighning:

• day and night acquisition