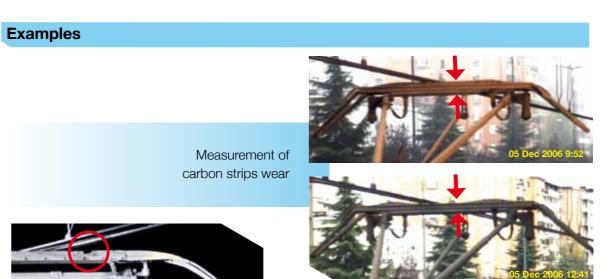

ntoCheck Measurements

• pantograph shape

• pantograph integrity

- pantograph geometry
- pantograph horns
- missing parts of carbon
- carbon strips wear
- Selectra ision

Via delle Nazioni, 3/5/7 - 44123 Ferrara - Italy - Tel. +39 0532 748000 www.selectravision.com - info@selectravision.com



- wire uplift
- wire tension
- wire voltage
- wind direction and speed
- pantograph temperature

### Video and laser system able to make an automatic control of each pantograph when the train is passing.

RATP Qualified by RATP Paris Metro





# Automatic video inspection system for Pantographs







# The complete solution for checking the pantographs









Composition





Lighning:

• day and night acquisition







## Software:

• Computer vision image processing for automatic detection



Damage on the pantograph



Display



Real example of train with 6 pantos. The computer shows in real time the 3 different views of each pantograph: frontal, rear and lateral view.