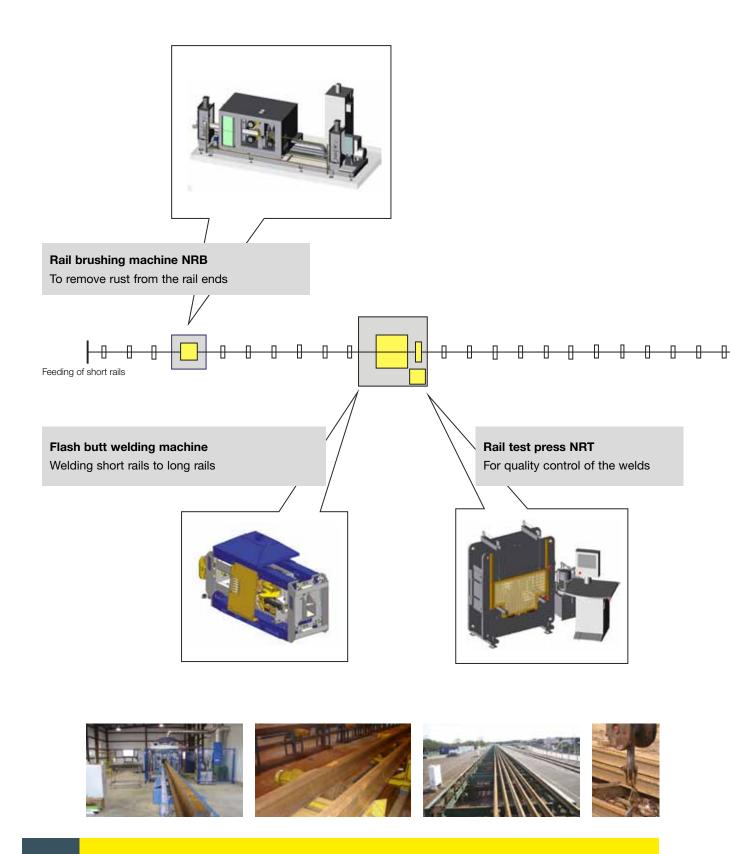

### Nencki

## From individual machines to complete solutions

Nencki offers complete solutions for machines for long rail welding plants, including rail conveyor systems and superior controls for the process flow. With a complete range of equipment for producing long rails, Nencki has optimal solutions for specific customer requirements.



## Rail processing

# Complete rail welding plant from Nencki



#### Rail cooling NRC

Cooling of rails for the further process

Final check by external measuring system or ultrasonic testing



Rail profiles up to UIC68

Short rails: 10 m, 25 m, 50 m, 100 m, etc. Long rails: 200 m, 250 m, 500 m, etc.









Railway technology

Plant technology

Vehicle technology

Manufacturing

Service

Nencki Ltd. offers a comprehensive customer and spare parts service in Switzerland but also through international representatives.

#### Nencki Ltd.

Gaswerkstrasse 27 CH-4901 Langenthal, Switzerland Phone +41 (0)62 919 93 93 Fax +41 (0)62 919 93 90 Email railway@nencki.ch www.nencki.ch/railway