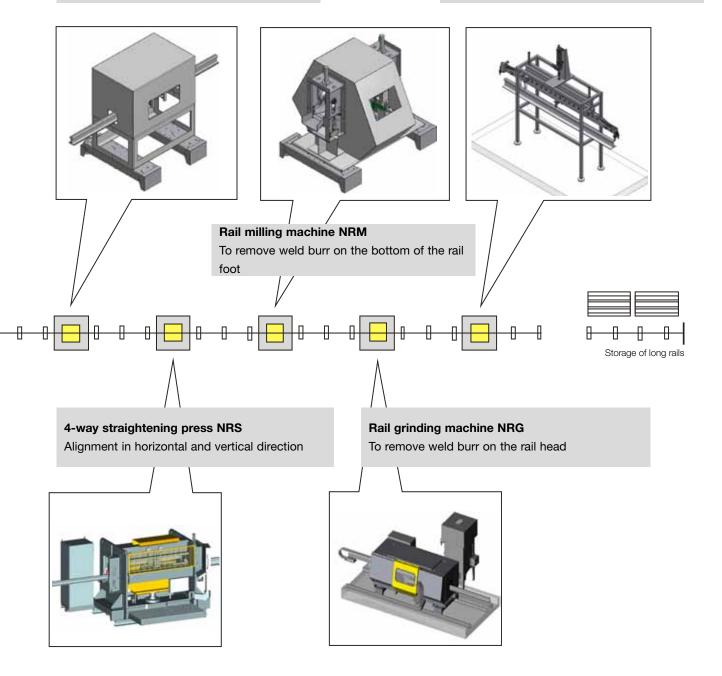

## Rail processing

# Complete rail welding plant from Nencki

#### Rail cooling NRC

Cooling of rails for the further process

Final check by external measuring system or ultrasonic testing

Rail profiles up to UIC68

Short rails: 10 m, 25 m, 50 m, 100 m, etc. Long rails: 200 m, 250 m, 500 m, etc.