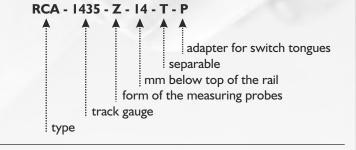

## For every measurement task the ideal device

| Туре                   | RA                            | RCA                                       | RCS                             | RCFF                            |
|------------------------|-------------------------------|-------------------------------------------|---------------------------------|---------------------------------|
| for measurement of     | Switch gauge measuring device | Switch gauge<br>and cant measuring device | Gauge and cant measuring device | Gauge and cant measuring device |
| Track Gauge            | •                             | •                                         | •                               | •                               |
| Flangeway Clearance    | •                             | •                                         |                                 |                                 |
| Check rail gauge       | •                             | •                                         |                                 |                                 |
| Back-to-back- distance | •                             | •                                         |                                 |                                 |
| Cant                   |                               | •                                         | •                               | •                               |

## **Device options**

**-H-**Add-on suitable for measuring the frog nose's inclination

**-T-**Device made of separable design

**-S-**Add-on of rail profile templates

Test adapter for checking wear of switch blades

**-RH-**Add-on for measuring check rail's height

Interchangeable measuring probes

Narrow contact available either in short or long version

 $Other\ options\ available\ on\ request.$ 

|                                   | Gauge 1435 mm | Gauge 1000 mm |
|-----------------------------------|---------------|---------------|
| RCA, RA                           |               |               |
| Track gauge (mm)                  | 1415 – 1475   | 980 – 1040    |
| Flangeway clearance (mm)          | 30 – 82       | 30 – 82       |
| Check rail gauge (mm)             | 1385 – 1405   | 950 – 970     |
| Back-to-back distance (mm)        | 1345 – 1361   | 910 – 926     |
| Cant (mm), for RCA only           | -30  to  +200 | -30 to +150   |
| , , , , , , , , , , , , , , , , , |               |               |
| RCA, RA TSI-version               |               |               |
| Track gauge (mm)                  | 1415 – 1475   | -             |
| Flangeway clearance (mm)          | 30 – 120      | -             |
| Check rail gauge (mm)             | 1365 – 1405   | -             |
| Back-to-back distance (mm)        | 1345 – 1361   | -             |
| Cant (mm), for RCA only           | -30 to +200   | -             |
| RCS, RCFF                         | 4             |               |
| Track gauge (mm)                  | 1425 – 1500   | 990 – 1065    |
| Cant (mm)                         | -30  to  +200 | -30 to +150   |
|                                   |               |               |