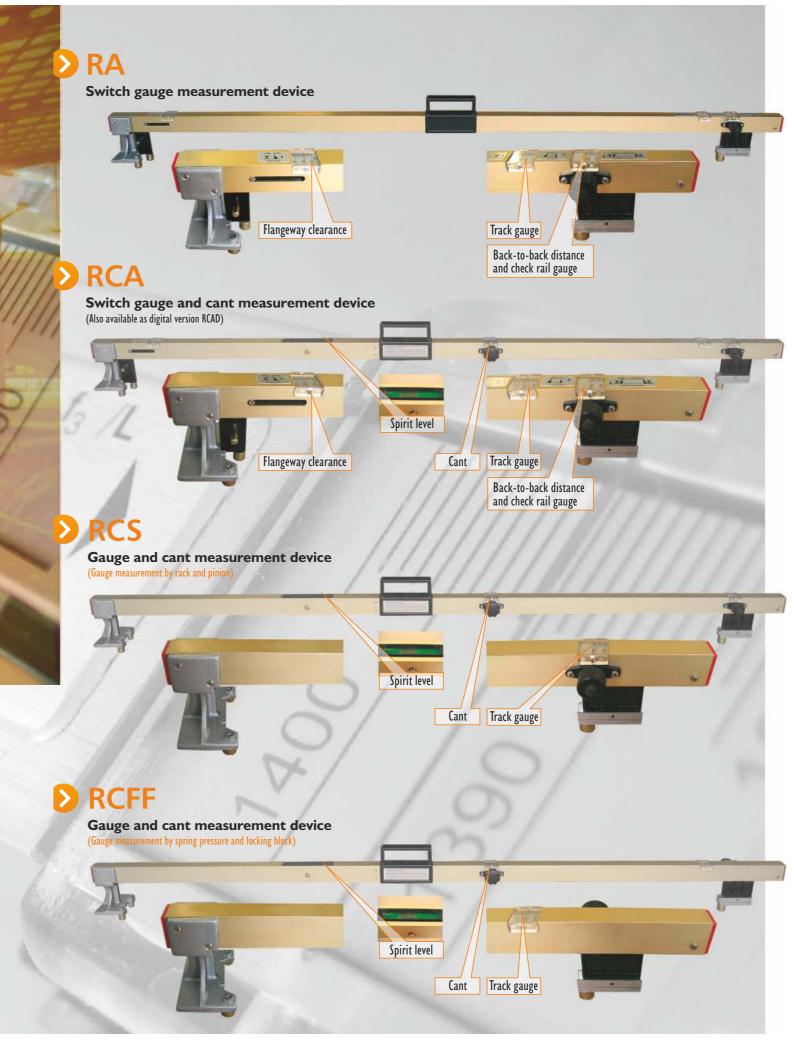

## For every measurement task the ideal device

| Туре                   | RA                            | RCA                                       | RCS                             | RCFF                            |
|------------------------|-------------------------------|-------------------------------------------|---------------------------------|---------------------------------|
| for measurement of     | Switch gauge measuring device | Switch gauge<br>and cant measuring device | Gauge and cant measuring device | Gauge and cant measuring device |
| Track Gauge            | •                             | •                                         | •                               | •                               |
| Flangeway Clearance    | •                             | •                                         |                                 |                                 |
| Check rail gauge       | •                             | •                                         |                                 |                                 |
| Back-to-back- distance | •                             | •                                         |                                 |                                 |
| Cant                   |                               | •                                         | •                               | •                               |

Analogue mechanical version for gauge and cant measurement or for checking switch tongues.

These devices are designed in modular form and can be delivered for any gauge with different options.