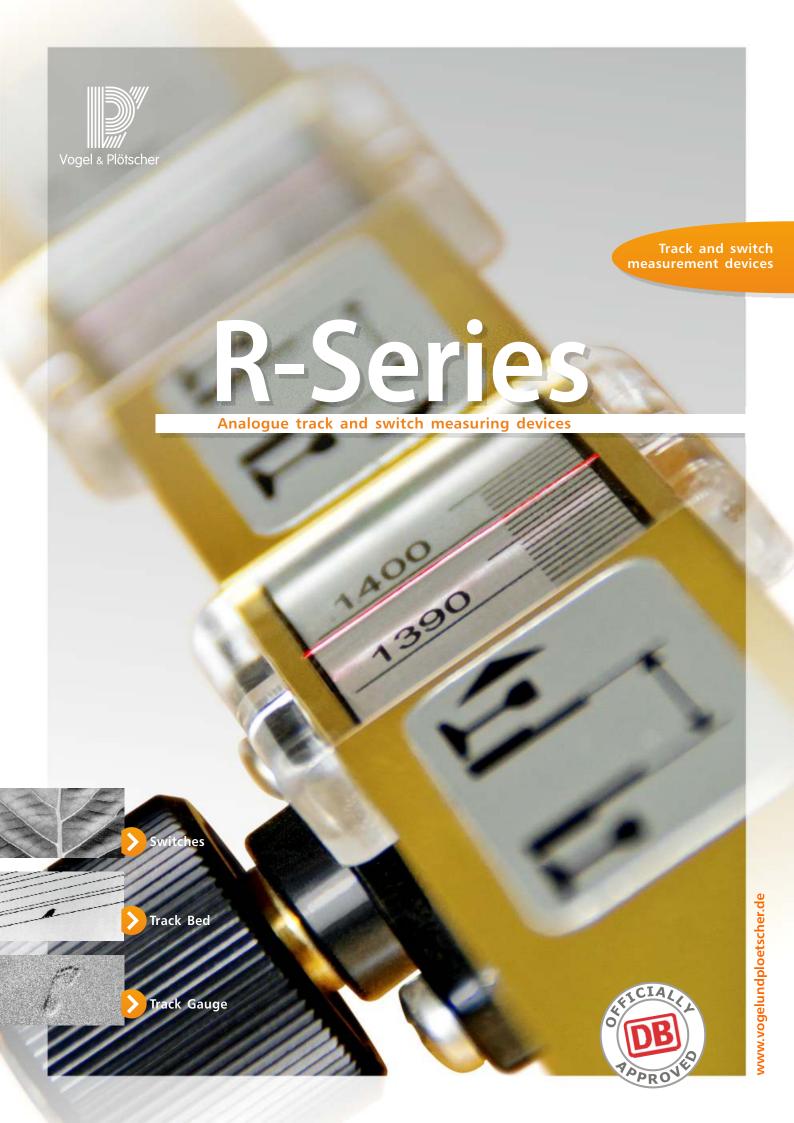

Analogue mechanical version for gauge and cant measurement or for checking switch tongues.

These devices are designed in modular form and can be delivered for any gauge with different options.

## For every measurement task the ideal device

| Туре                   | RA                            | RCA                                       | RCS                             | RCFF                            |
|------------------------|-------------------------------|-------------------------------------------|---------------------------------|---------------------------------|
| for measurement of     | Switch gauge measuring device | Switch gauge<br>and cant measuring device | Gauge and cant measuring device | Gauge and cant measuring device |
| Track Gauge            | •