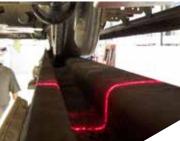

Equiped Trolley for Overhead line and Track measurements and diagnostics

Equiped Trolley for Overhead line and Track measurements and diagnostics

| Irackat                    |                                             |   |
|----------------------------|---------------------------------------------|---|
| max speed 4 km/h           |                                             |   |
| Height of OHL              | Gauge                                       | • |
| Stagger of OHL             | Track profile                               | • |
| GPS position               | Horizontal wear                             | • |
| Kilometric chainage        | Vertical wear                               | • |
| Video of Wires             | 45° wear                                    | • |
| Video of Panorama          | Video of track                              | • |
| Excel exportation          | Height gradient                             | • |
| Position of catenary wires | Pole's position and<br>distance from tracks | • |