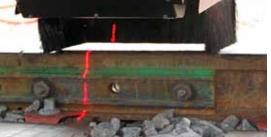

Equiped Trolley for Overhead line and Track measurements and diagnostics

Equiped Trolley for Overhead line and Track measurements and diagnostics

| Irackat                    |                                             |   |
|----------------------------|---------------------------------------------|---|
| max speed 4 km/h           |                                             |   |
| Height of OHL              | Gauge                                       | • |
| Stagger of OHL             | Track profile                               | • |
| GPS position               | Horizontal wear                             | • |
| Kilometric chainage        | Vertical wear                               | • |
| Video of Wires             | 45° wear                                    | • |
| Video of Panorama          | Video of track                              | • |
| Excel exportation          | Height gradient                             | • |
| Position of catenary wires | Pole's position and<br>distance from tracks | • |