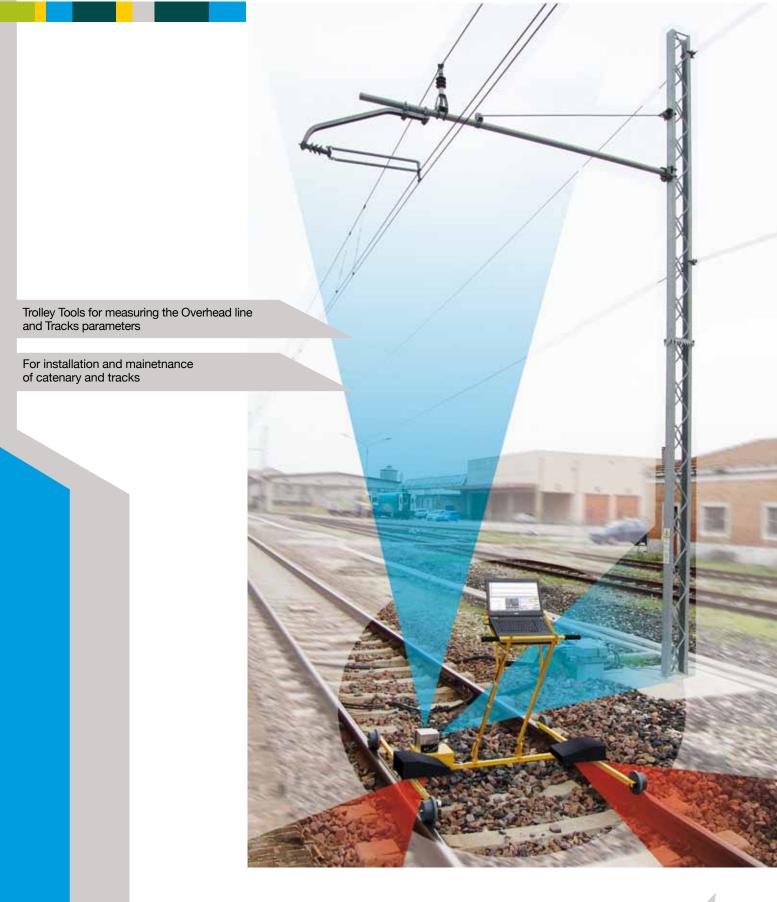

Equiped Trolley for Overhead line and Track measurements and diagnostics

Equiped Trolley for Overhead line and Track measurements and diagnostics

| Irackat                    |                                             |   |
|----------------------------|---------------------------------------------|---|
| max speed 4 km/h           |                                             |   |
| Height of OHL              | Gauge                                       | • |
| Stagger of OHL             | Track profile                               | • |
| GPS position               | Horizontal wear                             | • |
| Kilometric chainage        | Vertical wear                               | • |
| Video of Wires             | 45° wear                                    | • |
| Video of Panorama          | Video of track                              | • |
| Excel exportation          | Height gradient                             | • |
| Position of catenary wires | Pole's position and<br>distance from tracks | • |

Included
Optional

- optional

Small, lightweight and portable Trolley, can be carry on every railway, subway and tramway.

Software is easy and user friendly, associated with real-time charts and drawings in 2D section.