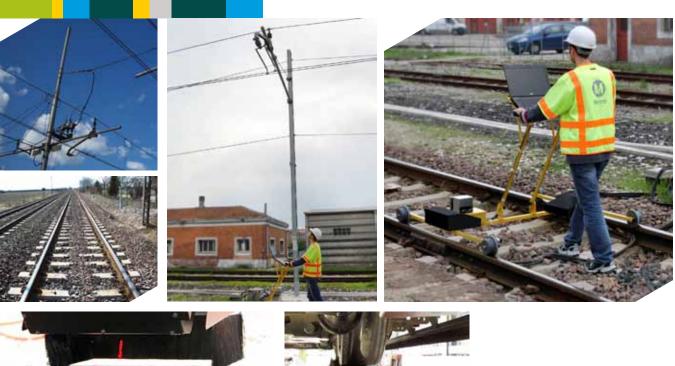

Equiped Trolley for Overhead line and Track measurements and diagnostics

Equiped Trolley for Overhead line and Track measurements and diagnostics

| Irackat                    |                                             |   |
|----------------------------|---------------------------------------------|---|
| max speed 4 km/h           |                                             |   |
| Height of OHL              | Gauge                                       | • |
| Stagger of OHL             | Track profile                               | • |
| GPS position               | Horizontal wear                             | • |
| Kilometric chainage        | Vertical wear                               | • |
| Video of Wires             | 45° wear                                    | • |
| Video of Panorama          | Video of track                              | • |
| Excel exportation          | Height gradient                             | • |
| Position of catenary wires | Pole's position and<br>distance from tracks | • |

Included
Optional

- optional

Small, lightweight and portable Trolley, can be carry on every railway, subway and tramway.

Software is easy and user friendly, associated with real-time charts and drawings in 2D section.