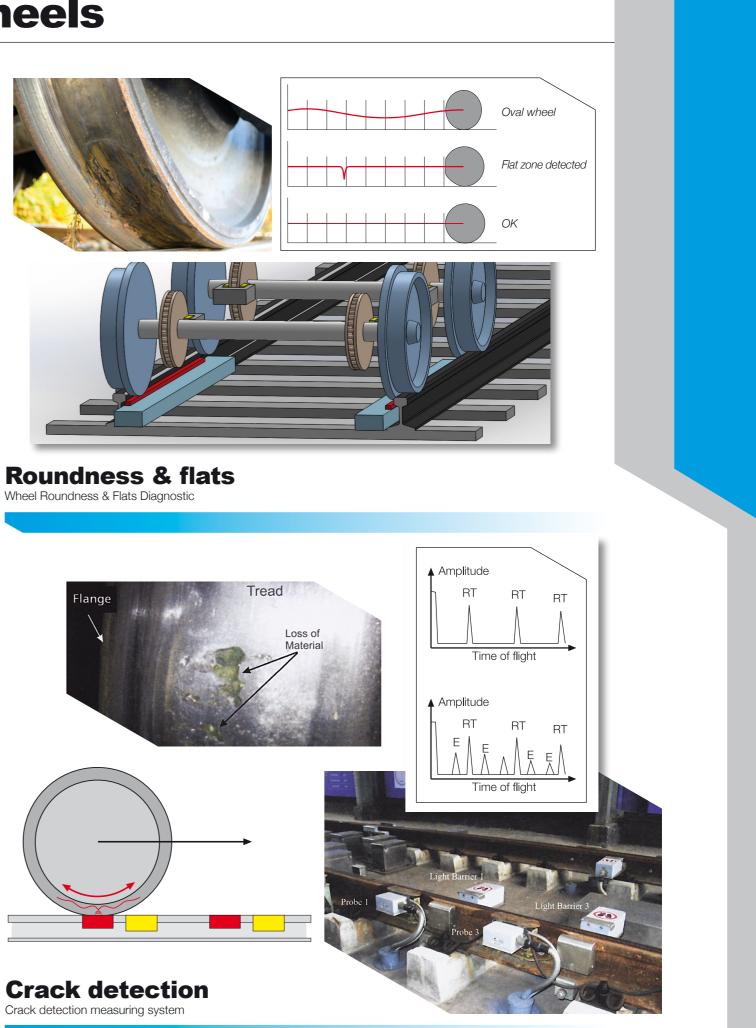

| Testing range                                |          |
|----------------------------------------------|----------|
| Transversal cracks, length                   | > 10 mm  |
| Rolled over transversal cracks, length       | > 10 mm  |
| Surface material defects, transversal length | > 10 mm  |
| Crack depth                                  | > 5,0 mm |
| Dispersion threshold                         | < 5%     |

# Four solutions for checking your wheels

**Brake** Brake wear checking system

Wheel Roundness & Flats Diagnostic