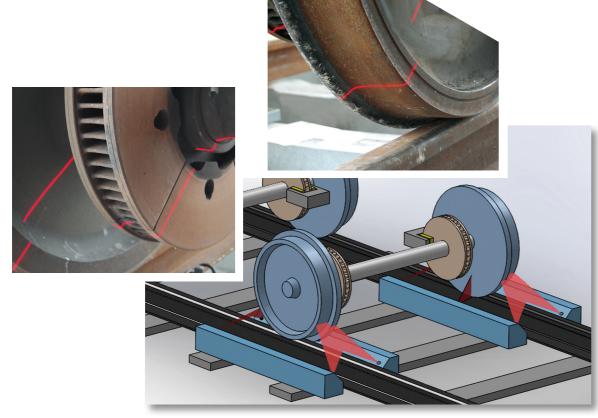

# Four solutions for checking your wheels

**Brake** Brake wear checking system

Wheel Roundness & Flats Diagnostic