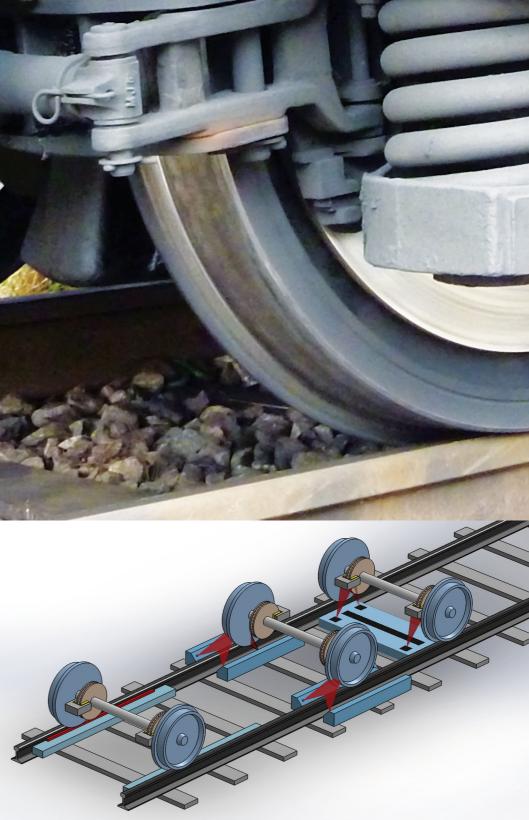

eights) 0,1 - 5,0 mm |
| Measuring reliability      | (±) 0,2 mm                                  |
| Resolution                 | 0,1 digit                                   |
|                            |                                             |

| Testing range                                |          |
|----------------------------------------------|----------|
| Transversal cracks, length                   | > 10 mm  |
| Rolled over transversal cracks, length       | > 10 mm  |
| Surface material defects, transversal length | > 10 mm  |
| Crack depth                                  | > 5,0 mm |
| Dispersion threshold                         | < 5%     |



Via delle Nazioni, 3/5/7 - 44123 Ferrara - Italy - Tel. +39 0532 748000 www.selectravision.com - info@selectravision.com



Wheel diagnostic and measuring equipments





# Four solutions for checking your wheels



**Brake** Brake wear checking system



Wheel Roundness & Flats Diagnostic



## **Profile & diameter** Wheel Profile & Diameter measuring system