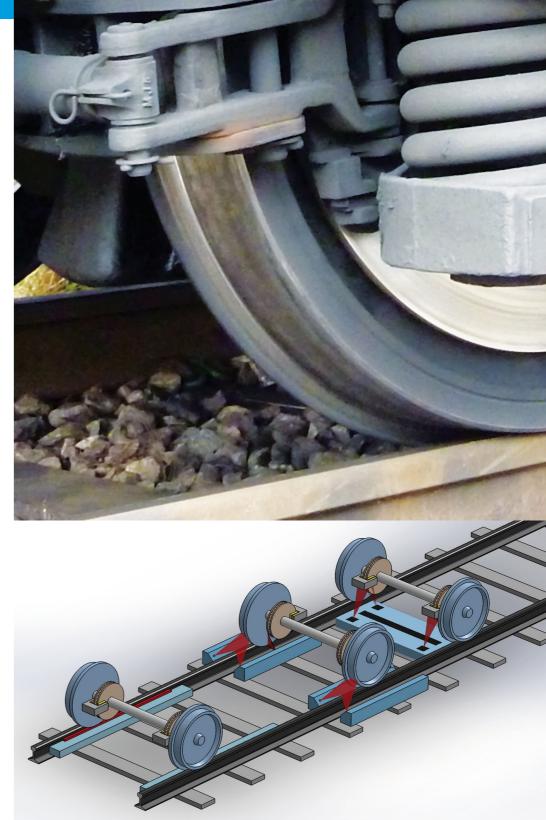

# Four solutions for checking your wheels

**Brake** Brake wear checking system

Wheel Roundness & Flats Diagnostic