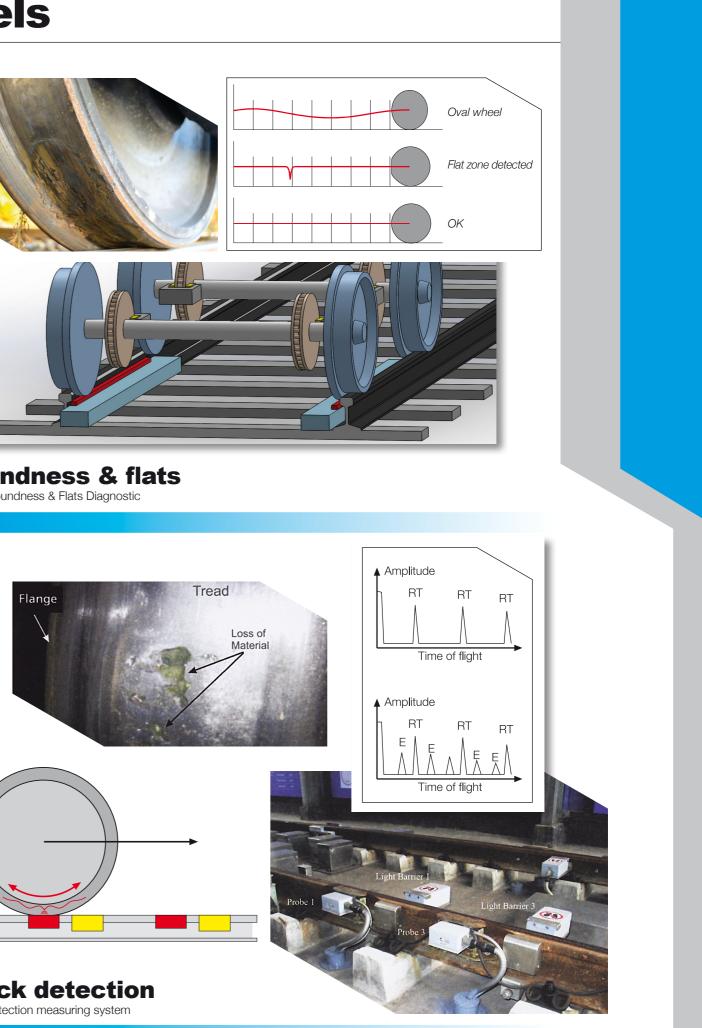

| ļ |  |  |  |
|---|--|--|--|
|   |  |  |  |

| Module Roundness           |                                             |
|----------------------------|---------------------------------------------|
| Range of heights of flange | 25 – 45 mm                                  |
| Measuring range            | (difference of flange heights) 0,1 – 5,0 mm |
| Measuring reliability      | (±) 0,2 mm                                  |
| Resolution                 | 0,1 digit                                   |
| Flat spot - depths         |                                             |
| Measuring range            | (difference of flange heights) 0,1 - 5,0 mm |
| Measuring reliability      | (±) 0,2 mm                                  |
| Resolution                 | 0,1 digit                                   |
|                            |                                             |

# Four solutions for checking your wheels

**Brake** Brake wear checking system

Wheel Roundness & Flats Diagnostic