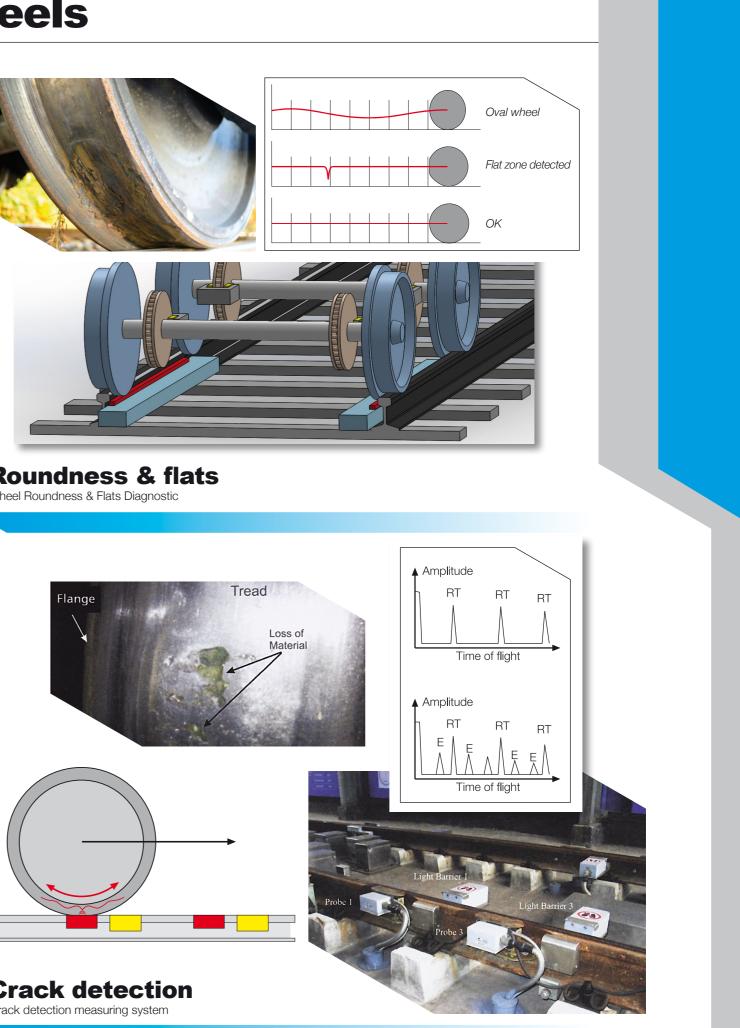

| Testing range                                |          |
|----------------------------------------------|----------|
| Transversal cracks, length                   | > 10 mm  |
| Rolled over transversal cracks, length       | > 10 mm  |
| Surface material defects, transversal length | > 10 mm  |
| Crack depth                                  | > 5,0 mm |
| Dispersion threshold                         | < 5%     |

# Four solutions for checking your wheels

**Brake** Brake wear checking system

Wheel Roundness & Flats Diagnostic