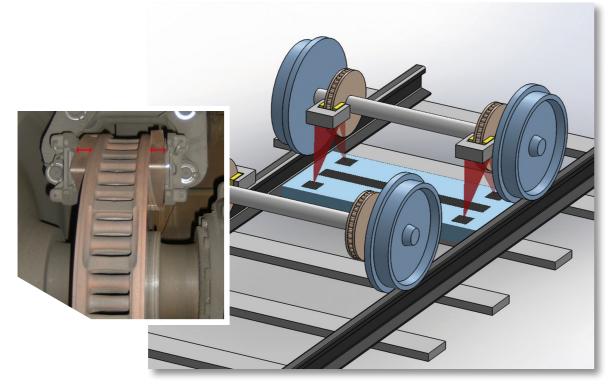

# Four solutions for checking your wheels

**Brake** Brake wear checking system

Wheel Roundness & Flats Diagnostic