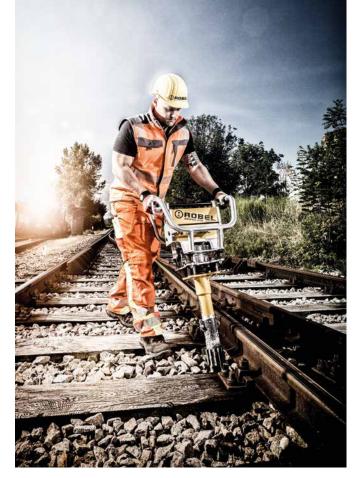

# **RO**TAMP B Light Battery powered Vertical Tamper

#### Lasting correction of track geometry level errors.

#### Permanently stable track geometry, ergonomic tamping

- Optimum compaction of ballast under the sleeper due to ROBEL vertical tamping principle
- High bearing load of the track because of the interlocked ballast
- Minimum hand-arm vibration thanks to patented 2-level vibration decoupling
- Easy operation due to low weight of the machine