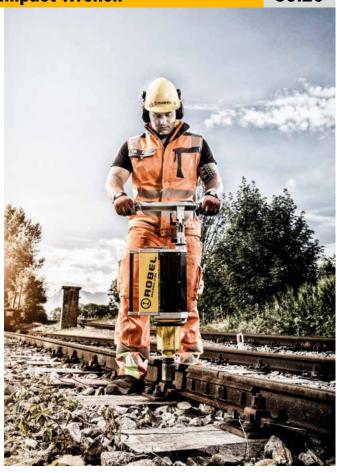

# **ROMPACT B** Battery powered Portable Impact Wrench

30.20

62.20L

### Powerful and flexible wrenching.

## Compact in construction, flexible in use

- For tightening and loosening nuts and sleeper bolts
- 90° adjustable handle, particularly for wrenching brackets

#### **Ergonomic application**

- Height adjustable handle
- Low vibration operation

| <b>TECHNICAL SPEC.</b>      | ROWRENCH B            |
|-----------------------------|-----------------------|
| Output                      | adjustable 50/75/100% |
| Number of tightening cycles | ~600 (per 4 seconds)  |
| Max. Torque                 | 1800 Nm               |
| Dimensions (L x W x H)      | 780 x 510 x 240 mm    |
| Total weight with battery   | ~19.2 kg              |
| Weight Battery              | ~6.2 kg               |
| Weight Socket               | ~1.5 kg               |
|                             |                       |