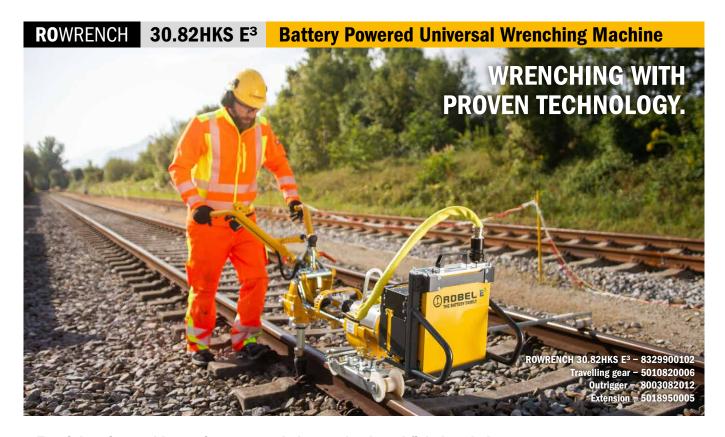

For tightening and loosening nuts and sleeper, hook and fishplate bolts.

### Flexible use

- Work possible without outrigger due to low centre of gravity
- Wrenching of all screwed connections on any type of track
- Quick-change chuck for fast change of sockets

| SPECIFICATION                  |                                                           |
|--------------------------------|-----------------------------------------------------------|
| Drive                          | BLDC electric motor                                       |
| Output                         | 4,0 kW at 3600 U/min                                      |
| Spindle speed                  |                                                           |
| No-load speed, max.            | 200 U/min                                                 |
| Load speed                     | 71 U/min                                                  |
| Adjustable tightening torque   | from 140 to 300 Nm                                        |
| Short loosening torque         | up to 1000 Nm                                             |
| Travelling gear                | 2-rail transverse bogies available for all gauges         |
|                                | Monorail trolleys with outrigger available for all gauges |
| Dimensions (L x W x H)         | 1920 x 600 x 600-800 mm                                   |
| Transport position (L x W x H) | 1510 x 600 x 575 mm                                       |
| Weight                         | from 84 kg (without battery)                              |
| Weight, battery                | 16 kg                                                     |